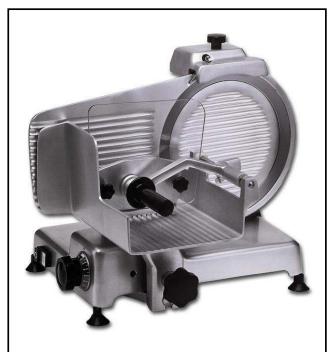

#### Item No.

Heavy duty slicer for supermarkets and delies Ideal for slicing raw meat, salami and pressed meat.

Base and main components in high polished satin finished anodized aluminium for long lasting, hygiene and ease of cleaning. The blade is in hollow ground hard chrome with blade guard ring for added protection. Model equipped with cut thickness adjusting knob, top mounted sharpener, cover blade and product deflector - easily removable for cleaning. Ventilated blade drive motor. Poly V-belt drive system for quiet operation and economical service. Removable carriage system permanently lubrificated with automatic clutch. IP42 water protection.

#### **Main Features**

- Manual Vertical slicer.
- Slice thickness from 0 to 24 mm.
- Cut thickness-adjusting knob (millimeter adjustment).
- Belt driven transmission.
- Ventilated blade drive motor designed for continuous use, with Poly V-belt drive system for quiet operation and economical service.
- Removable carriage system permanently lubrificated with automatic clutch.
- Top-mounted stone blade sharpener and cover blade easy to remove.
- Supplied with blade removal tool.
- Highest degree of safety in functioning, cleaning and maintenance.
- Cutting capacity for 350 mm model:
  - -square: 265x265
  - -rectangular: 340x265
  - -round: 265

## Construction

- Compact design.
- Made in high polished satin finished anodized aluminium. This procedure guarantees high hygienic standards of the parts interested by the cut and resistance to acids, salts and oxidation processes.
- The blade is made of hollow ground hard chrome with blade guard ring for added protection.
- Plexiglass safety hand guard as standard.
- IP42 water protection.