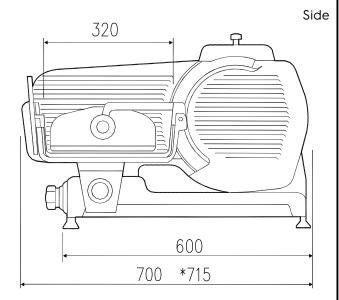

# 320 025\* 095 430 630

El = Electrical inlet (power)

## **Key Information:**

External dimensions, Width: 700 mm
External dimensions, Depth: 630 mm
External dimensions, Height: 560 mm
Net weight (kg): 49